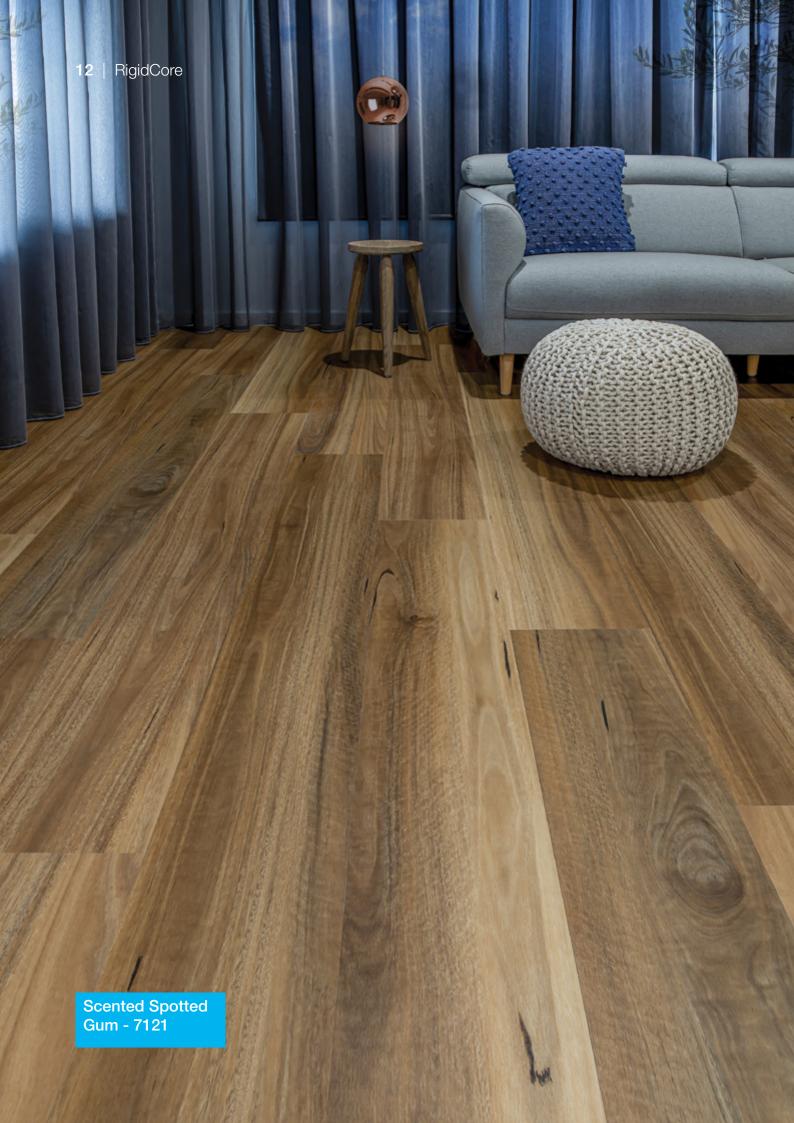

### Introduction

The Terra Mater Collection of 'life-inspired' flooring continues with introducing flooring's latest revolution - Resiplank Rigid Core. Resiplank Rigid Core is 100% waterproof and has 20 unique colours. Resiplank Rigid Core is already the most talked about new flooring amongst industry insiders.

Manufactured using a proprietary 'co-extrusion' technology, Resiplank Rigid Core has the most stable and waterproof core of any flooring worldwide. A big claim which is justified by test results and the skillset of our engineers when directed to develop a waterproof, stable flooring to meet everyday needs of everyday consumers.