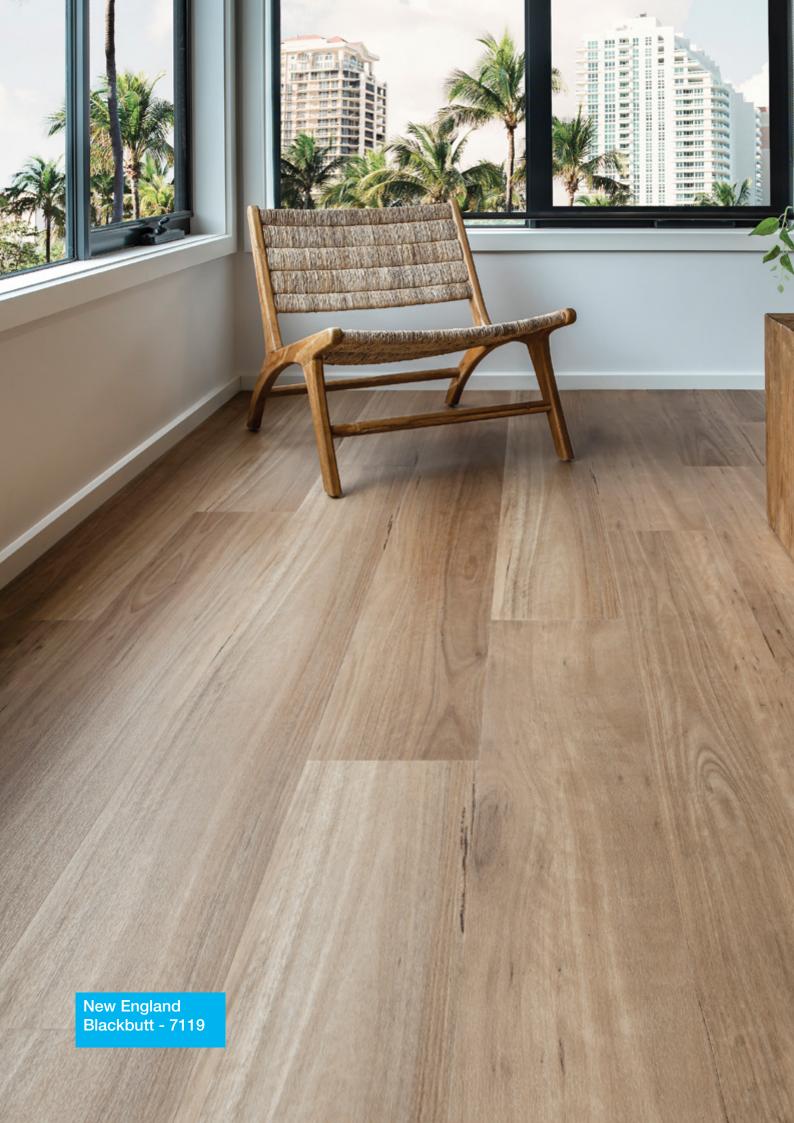

Digital scanning and printing combined with embossing (texturing) which we have taken directly from real world timber products, results in a floorboard that you will struggle to distinguish from a real wooden product.

High Definition Scanning and printing combined with embossing (texturing) which we have taken directly from real world timber products, results in a floorboard that you will struggle to distinguish from a real wooden product.