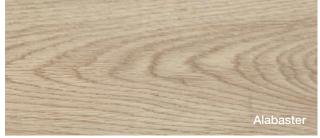

### Corsica Collection

The Corsica Collection is a range of 10 colours with a 6mm thick core. 6mm is an extra heavy duty core but combined with our proprietary formula, the co-extrusion blend is one of the most dense compounds used in flooring anywhere in the world. 6mm is only the core thickness, not the total board thickness. It is the core that gives every board its inherent abilities to remain unaffected by wet conditions (under normal use circumstances).

## Summit Collection

The Summit Collection is a range 10 colours with a 7mm thick core and a board length of 1820mm. It is for those who need extra height or prefer the feel of a thicker board and like a long board appearance. 7mm is an extra heavy duty core but combined with our proprietary formula, the co-extrusion blend is one of the most dense compounds used in flooring anywhere in the world. 7mm is only the core thickness, not the total board thickness. It is the core that gives every board its inherent abilities to remain unaffected by wet conditions (under normal use circumstances).