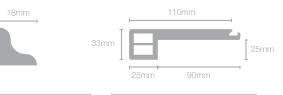

### Accessories

| C-Channel Vinyl |                                                |
|-----------------|------------------------------------------------|
| Size            | 3400mm long                                    |
| Colour          | wrapped in vinyl<br>to match all<br>20 colours |

| C-Channel |                              |
|-----------|------------------------------|
| Size      | 3400mm long                  |
| Colour    | silver<br>black<br>champagne |

| L-Trim Vinyl |                                                |
|--------------|------------------------------------------------|
| Size         | 3400mm long                                    |
| Colour       | wrapped in vinyl<br>to match all<br>20 colours |

| L-Trim |                              |
|--------|------------------------------|
| Size   | 3400mm long                  |
| Colour | silver<br>black<br>champagne |

| Expans | sion Mould+Base                                |
|--------|------------------------------------------------|
| Size   | 2200mm long                                    |
| Colour | wrapped in vinyl<br>to match all<br>20 colours |