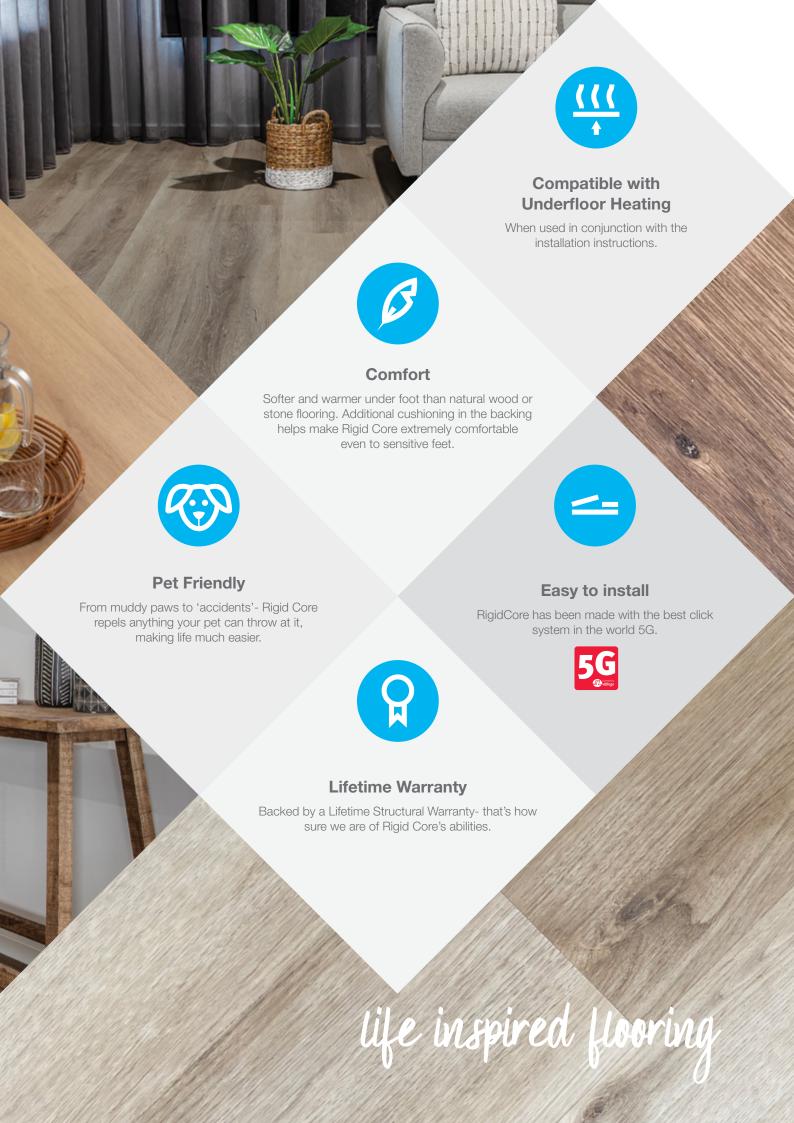

### **LIFETIME** Structural Warranty

# **25 YEAR**Residential Wear

#### 10 YEAR Commercial Wear

## Summit Collection

The Summit Collection is a range 10 colours with a 7mm thick core and a board length of 1820mm. It is for those who need extra height or prefer the feel of a thicker board and like a long board appearance. 7mm is an extra heavy duty core but combined with our proprietary formula, the co-extrusion blend is one of the most dense compounds used in flooring anywhere in the world. 7mm is only the core thickness, not the total board thickness. It is the core that gives every board its inherent abilities to remain unaffected by wet conditions (under normal use circumstances).

#### 30 YEAR Residential Wear

### **15 YEAR** Commercial Wear

# Resiplank Rigid Core's Superior board construction technology.

- Resi-Protect
  - With dual layering, the Resi-protect surface protection system uses PU technology to provide a durable and hygienic finish.
- Resi-Clear

Our Registered Embossed PVC wear layer provides clarity, exceptional protection from everyday wear and realistic texture to match your chosen species.

- **High Definition Film** Our unique design & colours ensure you are purchasing a realistic one of a kind beautiful floor.
- Resi-Core A thicker 100% PVC & Limestone centre core delivers strength, stability and waterproof qualities due to no timber fibre being used.

5G Locking System

Creating efficiency on installation, the patented technology invented by Välinge is world class.

**Acoustic Backing** 

Our pre-attached acoustic foam underlayment makes our RigidCore range quieter to walk on and reduces noise transformation to underneath dwellings.

Anti-Bacterial PE Layer Moisture proof protection where you need it most.