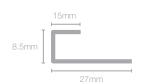

### Accessories

| C-Channel Vinyl |                                                |
|-----------------|------------------------------------------------|
| Size            | 3400mm long                                    |
| Colour          | wrapped in vinyl<br>to match all<br>20 colours |

| C-Channel |                              |
|-----------|------------------------------|
| Size      | 3400mm long                  |
| Colour    | silver<br>black<br>champagne |

| L-Trim Vinyl |                                                |
|--------------|------------------------------------------------|
| Size         | 3400mm long                                    |
| Colour       | wrapped in vinyl<br>to match all<br>20 colours |