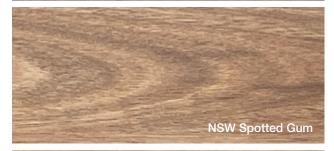

### Corsica Collection

The Corsica Collection is a range of 10 colours with a 6mm thick core. 6mm is an extra heavy duty core but combined with our proprietary formula, the co-extrusion blend is one of the most dense compounds used in flooring anywhere in the world. 6mm is only the core thickness, not the total board thickness. It is the core that gives every board its inherent abilities to remain unaffected by wet conditions (under normal use circumstances).

## Summit Collection

The Summit Collection is a range 10 colours with a 7mm thick core and a board length of 1820mm. It is for those who need extra height or prefer the feel of a thicker board and like a long board appearance. 7mm is an extra heavy duty core but combined with our proprietary formula, the co-extrusion blend is one of the most dense compounds used in flooring anywhere in the world. 7mm is only the core thickness, not the total board thickness. It is the core that gives every board its inherent abilities to remain unaffected by wet conditions (under normal use circumstances).