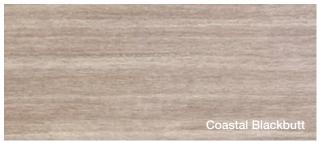

### Corsica Collection

The Corsica Collection is a range of 10 colours with a 6mm thick core. 6mm is an extra heavy duty core but combined with our proprietary formula, the co-extrusion blend is one of the most dense compounds used in flooring anywhere in the world. 6mm is only the core thickness, not the total board thickness. It is the core that gives every board its inherent abilities to remain unaffected by wet conditions (under normal use circumstances).

## Summit Collection

The Summit Collection is a range 10 colours with a 7mm thick core and a board length of 1820mm. It is for those who need extra height or prefer the feel of a thicker board and like a long board appearance. 7mm is an extra heavy duty core but combined with our proprietary formula, the co-extrusion blend is one of the most dense compounds used in flooring anywhere in the world. 7mm is only the core thickness, not the total board thickness. It is the core that gives every board its inherent abilities to remain unaffected by wet conditions (under normal use circumstances).