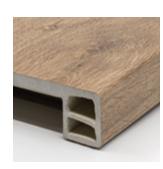

### Accessories

| C-Channel Vinyl |                                                |
|-----------------|------------------------------------------------|
| Size            | 3400mm long                                    |
| Colour          | wrapped in vinyl<br>to match all<br>20 colours |

| C-Channel |                              |
|-----------|------------------------------|
| Size      | 3400mm long                  |
| Colour    | silver<br>black<br>champagne |

| L-Trim Vinyl |                                                |
|--------------|------------------------------------------------|
| Size         | 3400mm long                                    |
| Colour       | wrapped in vinyl<br>to match all<br>20 colours |