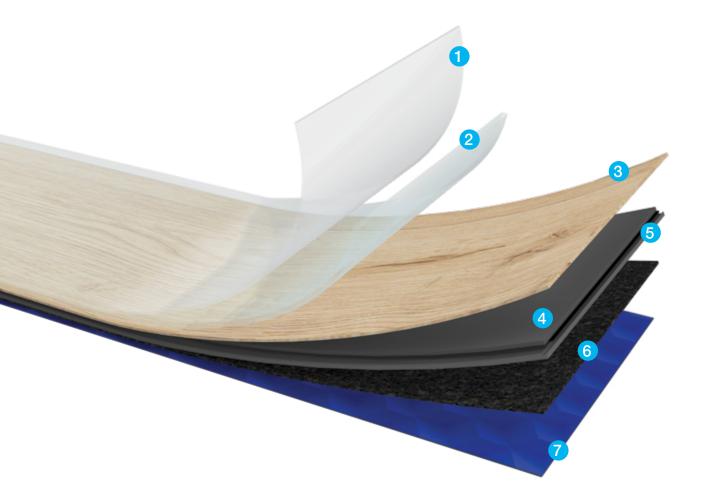

# Resiplank Rigid Core's Superior board construction technology.

- Resi-Protect
  - With dual layering, the Resi-protect surface protection system uses PU technology to provide a durable and hygienic finish.
- Resi-Clear

Our Registered Embossed PVC wear layer provides clarity, exceptional protection from everyday wear and realistic texture to match your chosen species.

- **High Definition Film** Our unique design & colours ensure you are purchasing a realistic one of a kind beautiful floor.
- Resi-Core A thicker 100% PVC & Limestone centre core delivers strength, stability and waterproof qualities due to no timber fibre being used.

5G Locking System

Creating efficiency on installation, the patented technology invented by Välinge is world class.

**Acoustic Backing** 

Our pre-attached acoustic foam underlayment makes our RigidCore range quieter to walk on and reduces noise transformation to underneath dwellings.

Anti-Bacterial PE Layer Moisture proof protection where you need it most.