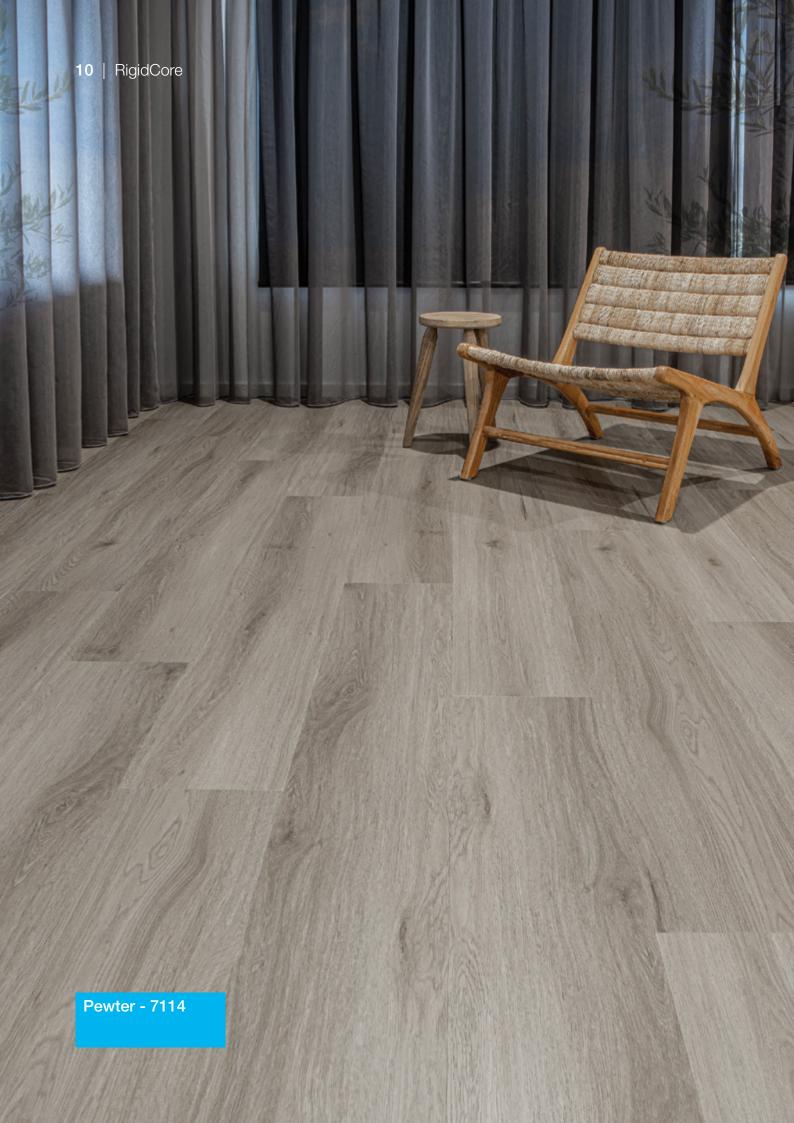

## Summit Collection

The Summit Collection is a range 10 colours with a 7mm thick core and a board length of 1820mm. It is for those who need extra height or prefer the feel of a thicker board and like a long board appearance. 7mm is an extra heavy duty core but combined with our proprietary formula, the co-extrusion blend is one of the most dense compounds used in flooring anywhere in the world. 7mm is only the core thickness, not the total board thickness. It is the core that gives every board its inherent abilities to remain unaffected by wet conditions (under normal use circumstances).

5G Locking System

Creating efficiency on installation, the patented technology invented by Välinge is world class.

**Acoustic Backing** 

Our pre-attached acoustic foam underlayment makes our RigidCore range quieter to walk on and reduces noise transformation to underneath dwellings.