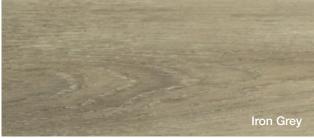

## Summit Collection

The Summit Collection is a range 10 colours with a 7mm thick core and a board length of 1820mm. It is for those who need extra height or prefer the feel of a thicker board and like a long board appearance. 7mm is an extra heavy duty core but combined with our proprietary formula, the co-extrusion blend is one of the most dense compounds used in flooring anywhere in the world. 7mm is only the core thickness, not the total board thickness. It is the core that gives every board its inherent abilities to remain unaffected by wet conditions (under normal use circumstances).

High Definition Scanning and printing combined with embossing (texturing) which we have taken directly from real world timber products, results in a floorboard that you will struggle to distinguish from a real wooden product.