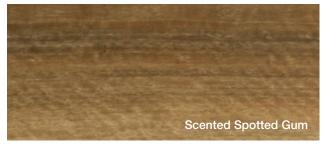

### Corsica Collection

The Corsica Collection is a range of 10 colours with a 6mm thick core. 6mm is an extra heavy duty core but combined with our proprietary formula, the co-extrusion blend is one of the most dense compounds used in flooring anywhere in the world. 6mm is only the core thickness, not the total board thickness. It is the core that gives every board its inherent abilities to remain unaffected by wet conditions (under normal use circumstances).

## Summit Collection

The Summit Collection is a range 10 colours with a 7mm thick core and a board length of 1820mm. It is for those who need extra height or prefer the feel of a thicker board and like a long board appearance. 7mm is an extra heavy duty core but combined with our proprietary formula, the co-extrusion blend is one of the most dense compounds used in flooring anywhere in the world. 7mm is only the core thickness, not the total board thickness. It is the core that gives every board its inherent abilities to remain unaffected by wet conditions (under normal use circumstances).