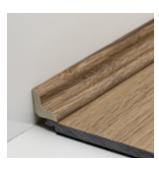

Scotia

| Stair Nosing |                                                |
|--------------|------------------------------------------------|
| Size         | 2200mm long                                    |
| Colour       | wrapped in vinyl<br>to match all<br>20 colours |