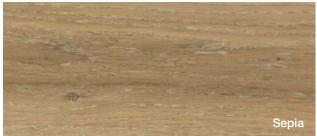

### Corsica Collection

The Corsica Collection is a range of 10 colours with a 6mm thick core. 6mm is an extra heavy duty core but combined with our proprietary formula, the co-extrusion blend is one of the most dense compounds used in flooring anywhere in the world. 6mm is only the core thickness, not the total board thickness. It is the core that gives every board its inherent abilities to remain unaffected by wet conditions (under normal use circumstances).

Digital scanning and printing combined with embossing (texturing) which we have taken directly from real world timber products, results in a floorboard that you will struggle to distinguish from a real wooden product.