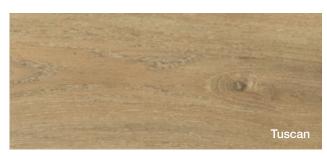

## Summit Collection

The Summit Collection is a range 10 colours with a 7mm thick core and a board length of 1820mm. It is for those who need extra height or prefer the feel of a thicker board and like a long board appearance. 7mm is an extra heavy duty core but combined with our proprietary formula, the co-extrusion blend is one of the most dense compounds used in flooring anywhere in the world. 7mm is only the core thickness, not the total board thickness. It is the core that gives every board its inherent abilities to remain unaffected by wet conditions (under normal use circumstances).

High Definition Scanning and printing combined with embossing (texturing) which we have taken directly from real world timber products, results in a floorboard that you will struggle to distinguish from a real wooden product.