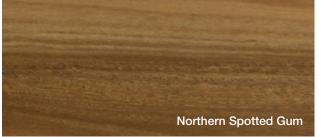

### Corsica Collection

The Corsica Collection is a range of 10 colours with a 6mm thick core. 6mm is an extra heavy duty core but combined with our proprietary formula, the co-extrusion blend is one of the most dense compounds used in flooring anywhere in the world. 6mm is only the core thickness, not the total board thickness. It is the core that gives every board its inherent abilities to remain unaffected by wet conditions (under normal use circumstances).

## Summit Collection

The Summit Collection is a range 10 colours with a 7mm thick core and a board length of 1820mm. It is for those who need extra height or prefer the feel of a thicker board and like a long board appearance. 7mm is an extra heavy duty core but combined with our proprietary formula, the co-extrusion blend is one of the most dense compounds used in flooring anywhere in the world. 7mm is only the core thickness, not the total board thickness. It is the core that gives every board its inherent abilities to remain unaffected by wet conditions (under normal use circumstances).