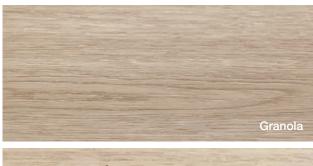

### Corsica Collection

The Corsica Collection is a range of 10 colours with a 6mm thick core. 6mm is an extra heavy duty core but combined with our proprietary formula, the co-extrusion blend is one of the most dense compounds used in flooring anywhere in the world. 6mm is only the core thickness, not the total board thickness. It is the core that gives every board its inherent abilities to remain unaffected by wet conditions (under normal use circumstances).

## Summit Collection

The Summit Collection is a range 10 colours with a 7mm thick core and a board length of 1820mm. It is for those who need extra height or prefer the feel of a thicker board and like a long board appearance. 7mm is an extra heavy duty core but combined with our proprietary formula, the co-extrusion blend is one of the most dense compounds used in flooring anywhere in the world. 7mm is only the core thickness, not the total board thickness. It is the core that gives every board its inherent abilities to remain unaffected by wet conditions (under normal use circumstances).