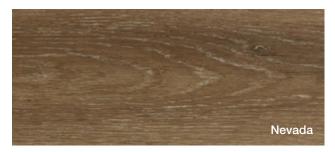

### Corsica Collection

The Corsica Collection is a range of 10 colours with a 6mm thick core. 6mm is an extra heavy duty core but combined with our proprietary formula, the co-extrusion blend is one of the most dense compounds used in flooring anywhere in the world. 6mm is only the core thickness, not the total board thickness. It is the core that gives every board its inherent abilities to remain unaffected by wet conditions (under normal use circumstances).

## Summit Collection

The Summit Collection is a range 10 colours with a 7mm thick core and a board length of 1820mm. It is for those who need extra height or prefer the feel of a thicker board and like a long board appearance. 7mm is an extra heavy duty core but combined with our proprietary formula, the co-extrusion blend is one of the most dense compounds used in flooring anywhere in the world. 7mm is only the core thickness, not the total board thickness. It is the core that gives every board its inherent abilities to remain unaffected by wet conditions (under normal use circumstances).