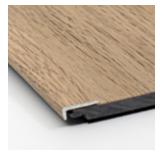

### Accessories

| C-Channel Vinyl |                                                |
|-----------------|------------------------------------------------|
| Size            | 3400mm long                                    |
| Colour          | wrapped in vinyl<br>to match all<br>20 colours |

| C-Channel |                              |
|-----------|------------------------------|
| Size      | 3400mm long                  |
| Colour    | silver<br>black<br>champagne |

| L-Trim Vinyl |                                                |
|--------------|------------------------------------------------|
| Size         | 3400mm long                                    |
| Colour       | wrapped in vinyl<br>to match all<br>20 colours |