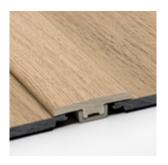

### Accessories

| C-Channel Vinyl |                                                |
|-----------------|------------------------------------------------|
| Size            | 3400mm long                                    |
| Colour          | wrapped in vinyl<br>to match all<br>20 colours |

| C-Channel |                              |
|-----------|------------------------------|
| Size      | 3400mm long                  |
| Colour    | silver<br>black<br>champagne |

| L-Trim Vinyl |                                                |
|--------------|------------------------------------------------|
| Size         | 3400mm long                                    |
| Colour       | wrapped in vinyl<br>to match all<br>20 colours |