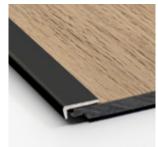

### Accessories

| C-Channel Vinyl |                                                |
|-----------------|------------------------------------------------|
| Size            | 3400mm long                                    |
| Colour          | wrapped in vinyl<br>to match all<br>20 colours |

| C-Channel |                              |
|-----------|------------------------------|
| Size      | 3400mm long                  |
| Colour    | silver<br>black<br>champagne |

| L-Trim Vinyl |                                                |
|--------------|------------------------------------------------|
| Size         | 3400mm long                                    |
| Colour       | wrapped in vinyl<br>to match all<br>20 colours |