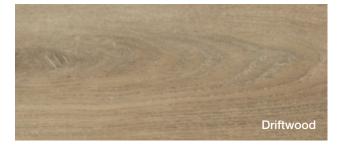

### Corsica Collection

The Corsica Collection is a range of 10 colours with a 6mm thick core. 6mm is an extra heavy duty core but combined with our proprietary formula, the co-extrusion blend is one of the most dense compounds used in flooring anywhere in the world. 6mm is only the core thickness, not the total board thickness. It is the core that gives every board its inherent abilities to remain unaffected by wet conditions (under normal use circumstances).

Digital scanning and printing combined with embossing (texturing) which we have taken directly from real world timber products, results in a floorboard that you will struggle to distinguish from a real wooden product.