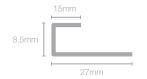

### Accessories

| C-Channel Vinyl |                                                |
|-----------------|------------------------------------------------|
| Size            | 3400mm long                                    |
| Colour          | wrapped in vinyl<br>to match all<br>20 colours |

| C-Channel |                              |
|-----------|------------------------------|
| Size      | 3400mm long                  |
| Colour    | silver<br>black<br>champagne |

| L-Trim Vinyl |                                                |
|--------------|------------------------------------------------|
| Size         | 3400mm long                                    |
| Colour       | wrapped in vinyl<br>to match all<br>20 colours |