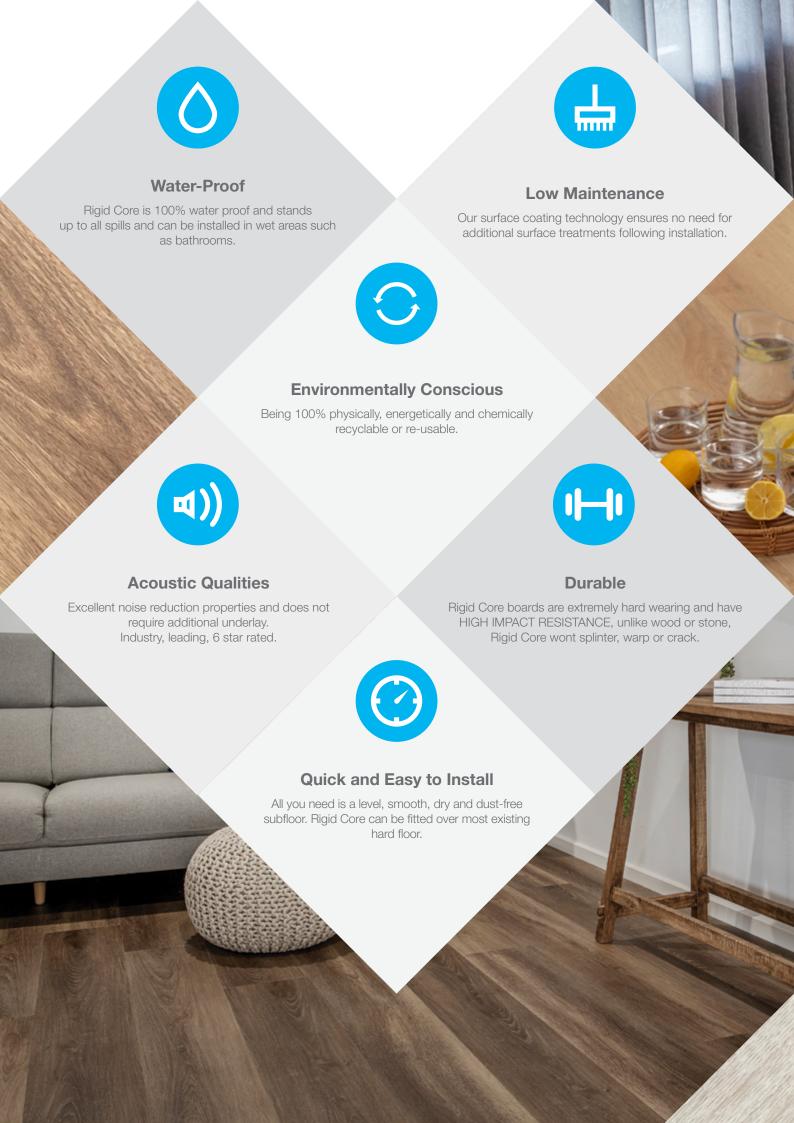

# Resiplank Rigid Core's Superior board construction technology.

- Resi-Protect
  - With dual layering, the Resi-protect surface protection system uses PU technology to provide a durable and hygienic finish.
- Resi-Clear

Our Registered Embossed PVC wear layer provides clarity, exceptional protection from everyday wear and realistic texture to match your chosen species.

- **High Definition Film** Our unique design & colours ensure you are purchasing a realistic one of a kind beautiful floor.
- Resi-Core A thicker 100% PVC & Limestone centre core delivers strength, stability and waterproof qualities due to no timber fibre being used.

5G Locking System

Creating efficiency on installation, the patented technology invented by Välinge is world class.

**Acoustic Backing** 

Our pre-attached acoustic foam underlayment makes our RigidCore range quieter to walk on and reduces noise transformation to underneath dwellings.

Anti-Bacterial PE Layer Moisture proof protection where you need it most.