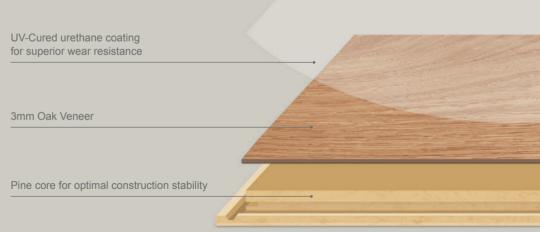

#### LAYERED TO LAST

Thanks to the multi-layered construction, our Engineered Timber is designed for strength and durability, which we back with a lifetime structural guarantee.

Each plank is layered with a 3mm thick, real oak veneer that matures naturally with age, while a pine core provides optimal stability underfoot.

#### **COATED FOR SURFACE PROTECTION**

Over time, oak floors will sustain wear from everyday life, but our Engineered Timber comes equipped with a **Klumpp coating**, a world leader in surface protection. The timber is shielded by a UV-cured urethane that provides superior wear resistance to help keep your timber floor in great condition.