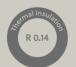

Thermal resistance is a measure of a material's ability to resist heat transfer. The higher the R-value, the better heat transfer of that material.

The minimum requirement as set by the **NCC** is **62 dB** (the lower the **dB** result for the flooring assembly, the better the acoustic performance).