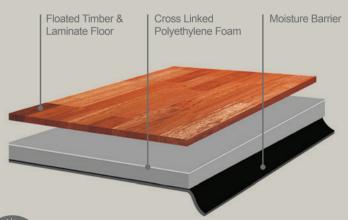

#### WE RECOMMEND THE USE OF...

Dunlop Aquacoustic is a specialist hard flooring underlay that provides unsurpassed acoustic performance. Incorporating a 200 micron moisture resistant barrier, Aquacoustic offers superior moisture protection. This product includes an incorporated tape seal on the end of the rolls for increased water vapour resistance.