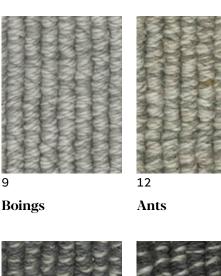

#### **Technical Data**

| Type:         | Wool Carpet              | Roll Width:             | 3.66m               |
|---------------|--------------------------|-------------------------|---------------------|
| Style:        | Level Loop Pile          | Pattern Repeat:         | Not Applicable      |
| Total Product | 10 (+/- 1.0)mm           | Colours:                | 6                   |
| Thickness:    |                          | Country of              | New Zealand         |
| Pile Height:  | 7 (+/- 1)mm              | Origin:                 |                     |
| Yarn:         | Wool                     | Installation<br>Method: | Conventionally Laid |
| Gauge:        | 12.6/10cm (5/16th Gauge) |                         |                     |
| U             |                          |                         |                     |