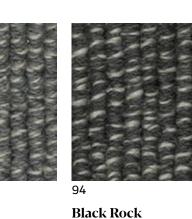

#### **Technical Data**

| Type:         | Wool Carpet              | Roll Width:             | 3.66m               |
|---------------|--------------------------|-------------------------|---------------------|
| Style:        | Level Loop Pile          | Pattern Repeat:         | Not Applicable      |
| Total Product | 10 (+/- 1.0)mm           | Colours:                | 6                   |
| Thickness:    |                          | Country of              | New Zealand         |
| Pile Height:  | 7 (+/- 1)mm              | Origin:                 |                     |
| Yarn:         | Wool                     | Installation<br>Method: | Conventionally Laid |
| Gauge:        | 12.6/10cm (5/16th Gauge) |                         |                     |
| U             |                          |                         |                     |