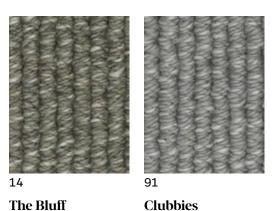

#### **Technical Data**

| Type:         | Wool Carpet              | Roll Width:             | 3.66m               |
|---------------|--------------------------|-------------------------|---------------------|
| Style:        | Level Loop Pile          | Pattern Repeat:         | Not Applicable      |
| Total Product | 10 (+/- 1.0)mm           | Colours:                | 6                   |
| Thickness:    |                          | Country of              | New Zealand         |
| Pile Height:  | 7 (+/- 1)mm              | Origin:                 |                     |
| Yarn:         | Wool                     | Installation<br>Method: | Conventionally Laid |
| Gauge:        | 12.6/10cm (5/16th Gauge) |                         |                     |
| U             |                          |                         |                     |