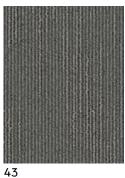

# Aria II









Stone Taupe



Silver Dusk

90







93 Gunmetal



Smoke Haze



Alluvial



## Aria II

Cue the applause for Aria II, a patterned loop pile carpet tile available in seven evocative shades. Featuring a subtly variegated furrowed pattern, these Australian Made multi-purpose tiles are stocked for a cost-effective solution for time sensitive projects.

#### **Technical Data**

| Type:                    | Carpet Tiles and Planks | Yarn:                   |
|--------------------------|-------------------------|-------------------------|
| Total Product Thickness: | 5.5 (+/- 1.0)mm         | Gauge:                  |
| Pile Height:             | 3 (+/- 1.0)mm           | Colours:                |
| Units Per Box:           | 20.00                   | Country of              |
| m² per box: