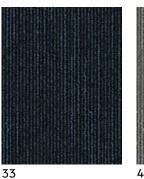

# Aria II









Stone Taupe



Silver Dusk

90







93 Gunmetal



Smoke Haze



Alluvial



## Aria II

Cue the applause for Aria II, a patterned loop pile carpet tile available in seven evocative shades. Featuring a subtly variegated furrowed pattern, these Australian Made multi-purpose tiles are stocked for a cost-effective solution for time sensitive projects.

#### **Technical Data**

| Type:                    | Carpet Tiles and Planks | Yarn:                   |
|--------------------------|-------------------------|-------------------------|
| Total Product Thickness: | 5.5 (+/- 1.0)mm         | Gauge:                  |
| Pile Height:             | 3 (+/- 1.0)mm           | Colours:                |
| Units Per Box:           | 20.00                   | Country of              |
| m² per b