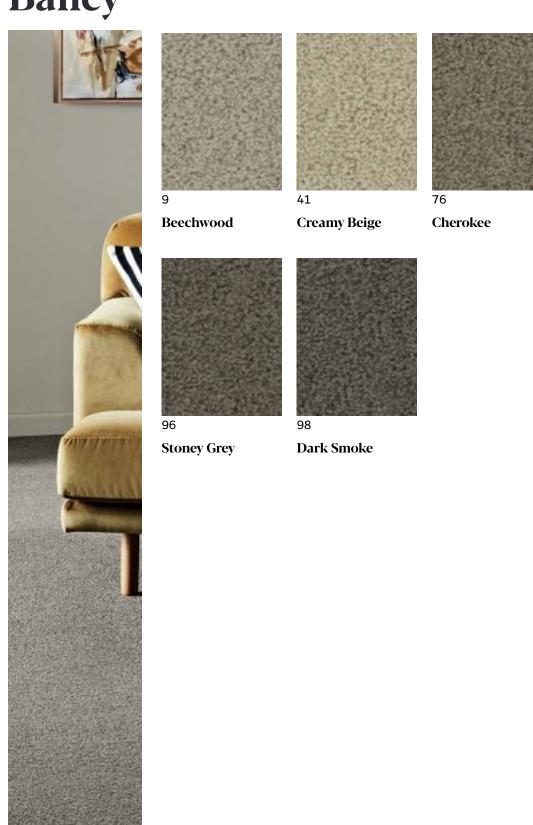

## **Bailey**

Offering the best in style and resilience, Bailey delivers a carpet of truly epic performance. Meticulously crafted from renewable wool, Bailey is inherently durable, stain resistant and resilient. The luxurious cut pile twist is soft underfoot, while an ACCS Residential Extra Heavy Duty rating means it's the ideal carpet for heavy traffic and stairs. Available in a variety of superb shades, Bailey will add considered design flair to any space.

#### **Technical Data**

| Type:         | Wool Carpet               | Roll Width:             | 3.66m               |
|---------------|---------------------------|-------------------------|---------------------|
| Style:        | Cut Pile Twist            | Pattern Repeat:         | Not Applicable      |
| Total Product | 11 (+/- 1.0)mm            | Colours:                | 6                   |
| Thickness:    |                           | Country of              | New Zealand         |
| Pile Height:  | 8 (+/- 1)mm               | Origin:                 | Trom Zealana        |
| Yarn:         | 80% Wool / 20 % Synthetic | Secondary               | Jute                |
| Gauge:        | 31.5/10cm (1/8th Gauge)   | Backing:                |                     |
| Ü             | ,,                        | Installation<br>Method: | Conventionally Laid |