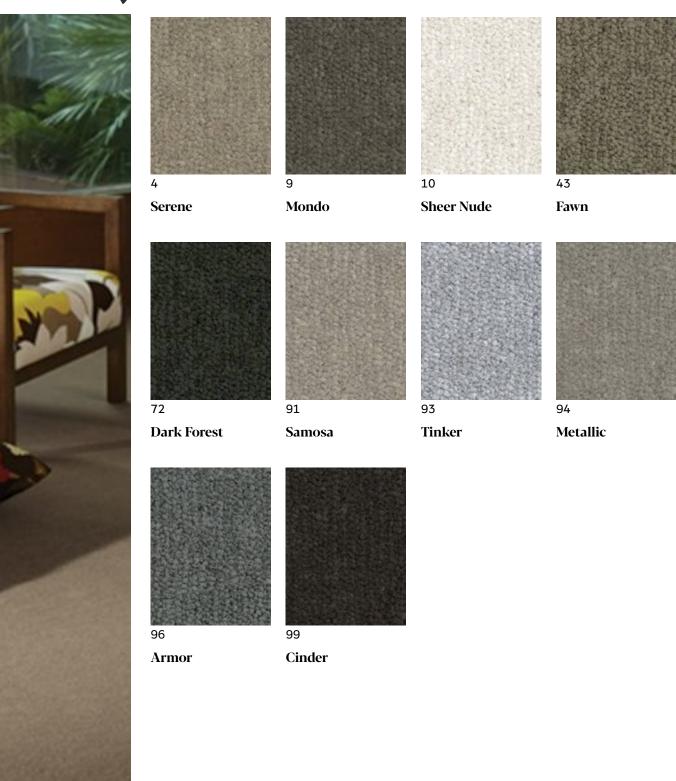

# Berkley

Made from a quality wool rich blend, Berkley is a luxurious base for your space. Available in a range of nine superb colours, this velvety plush carpet creates a feeling of warmth and luxury from the floor up. With an ACCS Residential Extra Heavy Duty rating, Berkely can confidently be installed in busy household living zones, even stairs.

| Roll Width:             | 3.66m               |
|-------------------------|---------------------|
| Pattern Repeat:         | Not Applicable      |
| Colours:                | 10                  |
| Country of Origin:      | New Zealand         |
| Secondary<br>Backing:   | Jute                |
| Installation<br>Method: | Conventionally Laid |