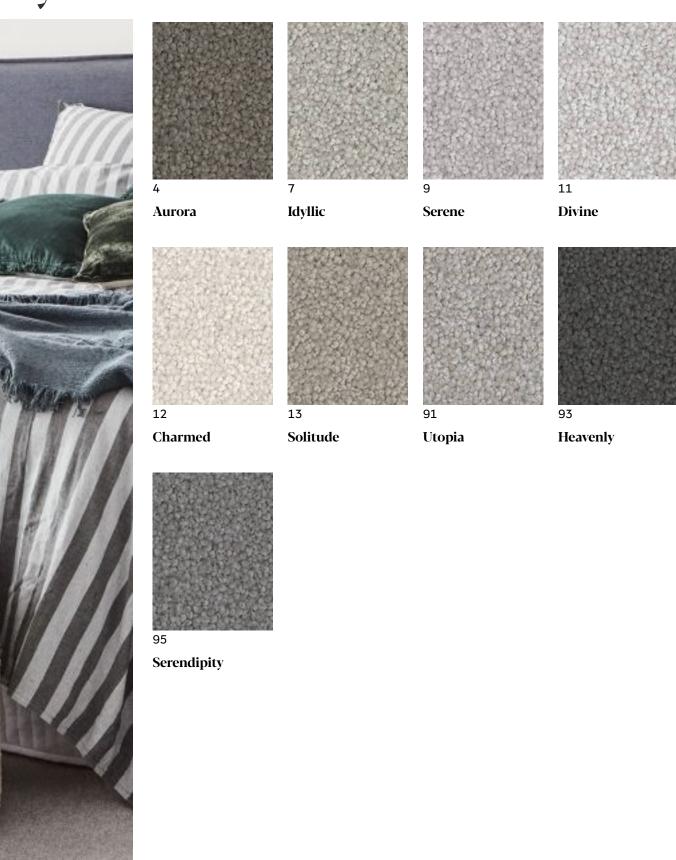

# Elysian

Crafted from 100% renewable and biodegradable wool, Australian made Elysian invites comfort and happiness into the home, with it's luxurious underfoot feel. Available in nine heavenly shades, the classic cut twist pile of Elysian provides the perfect neutral design base.