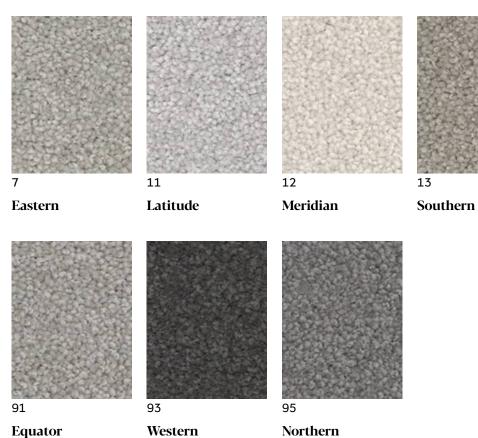

## Hemisphere

Providing a sophisticated backdrop for interior personalisation, Feltex Hemisphere, a 100% Australian Made pure wool carpet, will complement a world of design possibilities. The cut pile twist of Hemisphere is soft, resilient and available in several earthy neutral colours.

| Roll Width:             | 3.66m               |
|-------------------------|---------------------|
| Pattern Repeat:         | Not Applicable      |
| Colours:                | 7                   |
| Country of Origin:      | Australia           |
| Secondary<br>Backing:   | Jute                |
| Installation<br>Method: | Conventionally Laid |