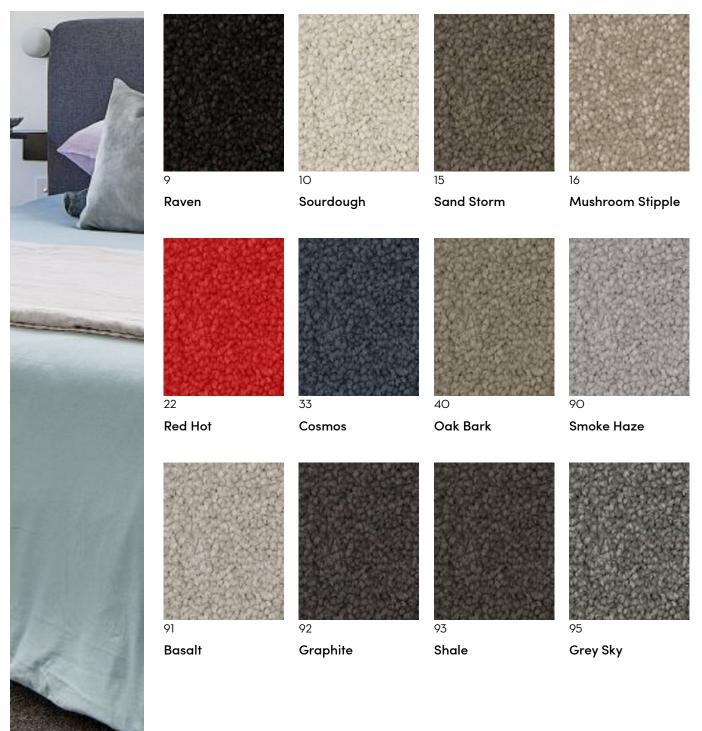

# Skyway

Skyway is a polyester cut pile twist carpet bringing comfort and practicality at an affordable price.

#### Technical Data

| Туре:                       | Polyester Carpet        | Roll Width:           | 3.66m               |
|-----------------------------|-------------------------|-----------------------|---------------------|
| Style:                      | Cut Pile Twist          | Pattern Repeat:       | Not Applicable      |
| Total Product<br>Thickness: | 10.5 (+/- 1.0)mm        | Colours:              | 12                  |
|                             |                         | Country of Origin:    | Australia           |
| Pile Height:                | 8.5 (+/- 1)mm           | Secondary<br>Backing: | Synthetic           |
| Yarn:                       | 100% Solution Dyed PET  |                       |                     |
| Gauge:                      | 31.5/10cm (1/8th Gauge) | Installation          | Conventionally Laid |
|                             |                         | Method:               |                     |